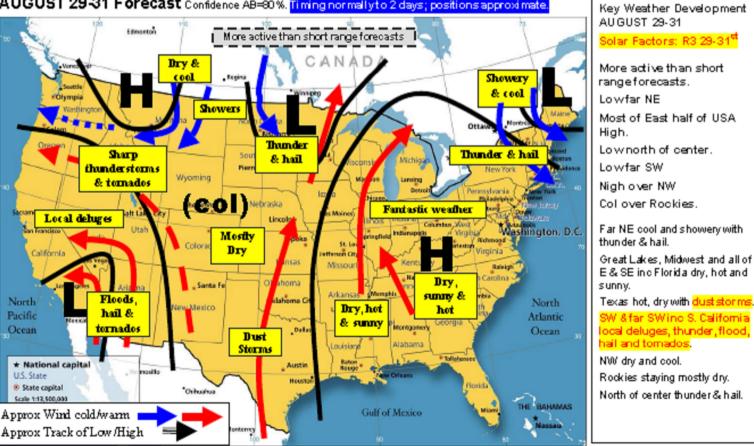

## WeatherAction predicted Minnesota Storms August ~29-31+/-1d 30d ahead

PIC North of Beltrami MN, Russia township, 28/29Aug, 2016 http://www.weatheraction.com/docs/WANews16No20pdf

USA Key Developments & Extremes Forecast AUGUST 2016 - MAPS Forecast prod 29 July from SLAT 13 (USA) Web access to forecast http://www.weatheraction.com/wactmember.asp

AUGUST 29-31 Forecast Confidence AB=80%. Timing normally to 2 days; positions approximate

NEW SUBS +One Month Free

www.WeatherAction.com Get now before price rise Sept 1<sup>st</sup>

www.weatheraction.com 🎟 🐵 & Weather Action & Piers Corbyn accept no liability for any loss howsoever arising from use of forecast information. Application of forecasts is entirely at the user's risk. This forecast may not be used in production of other fore casts without agreement.