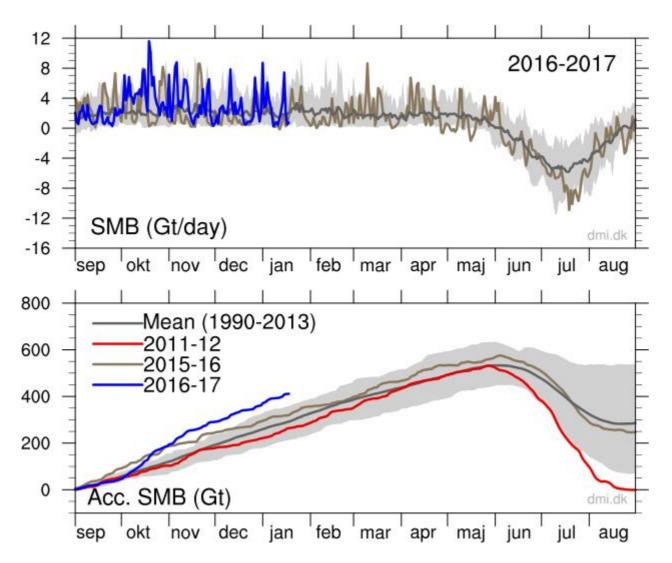

#### 7. What is really going on? Data Fraud is being committed on an industrial scale.

- a) About 0.5C have been added to current data. If data is reverted to reality so-called warming disappears. 100% of USA warming is fraud. (slides 22, below and 23).
- b) Data is fiddled to make it warmer now and relatively cooler in the past (where it had been measured as warmest). 1998 used to be warmer than 2005 and 2010, now it is deemed colder.
- c) Sea ice in Antarctica has not decreased for 100years and has increased in the last 30yrs (BBC).
- d) Greenland ice is now expanding at Record rates (graph below).
- e) The world is plunging into the new mini-ice Age (Slide 24)