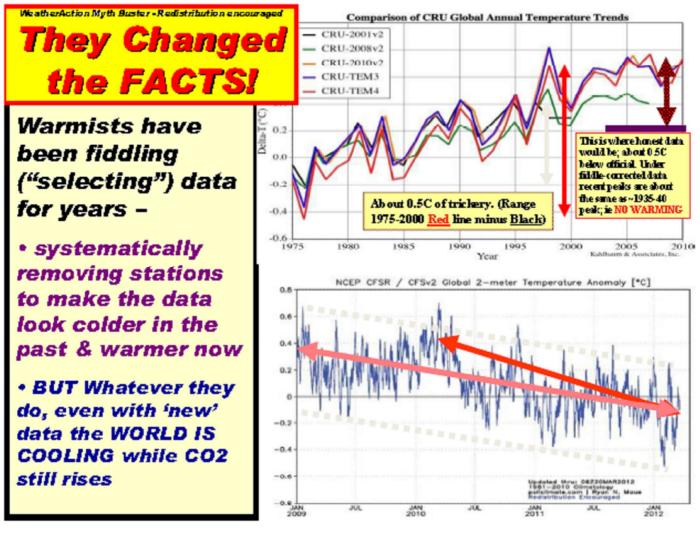

#### 7. What is really going on? Data Fraud is being committed on an industrial scale.

- a) About 0.5C have been added to current data. If data is reverted to reality so-called warming disappears. 100% of USA warming is fraud. (slides 22, below and 23).
- b) Data is fiddled to make it warmer now and relatively cooler in the past (where it had been measured as warmest). 1998 used to be warmer than 2005 and 2010, now it is deemed colder.
- c) Sea ice in Antarctica has not decreased for 100years and has increased in the last 30yrs (BBC).
- d) Greenland ice is now expanding at Record rates (graph below).
- e) The world is plunging into the new mini-ice Age (Slide 24)