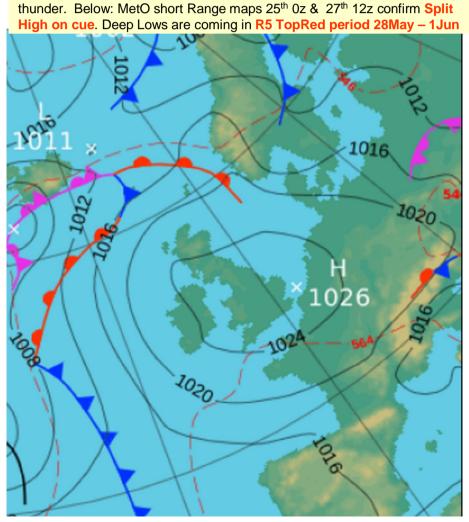

Br+Ir High Pressure splits & thundery deluges end May on WeatherAction cue 90d ahead.

Solar Factors: R5 25-28th

Likely possible weather map scenario:

High pressure splits over Britain, retreats to Ireland.

Sold Lows Iceland/Norway Sea — South Scand move

South. Furope generally Lowpressure, centrol-nkely

Germany, West Med — N Ainca, S Greece; Belarus.

Jet Stream: Shifted south.

Solar Factors: R5 28-1 tt

Likely possible weather map scenario:

Deep active low(s) from North move into Brit+Ire and shift Lost High Atlantic High Fast Europe — Black Sea. Lows N Germany (rater), SW Med , S Greece. High S Italy.

Jet Stream: Largely blocked.

 Heavy rain hail and major thunderstorms from Ireland then all parts ~28-31<sup>st</sup>