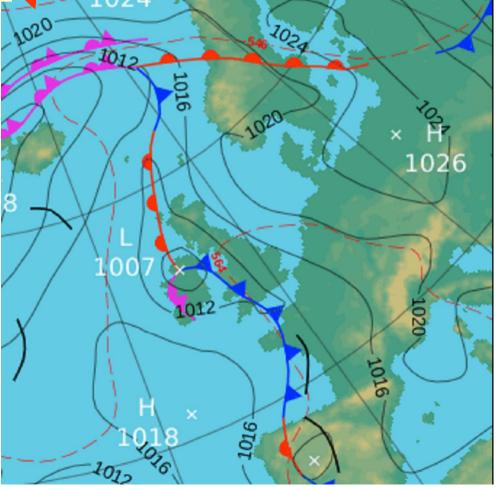

Sold Lows Iceland/Norway Sea — South Scand move

South. Furope generally Lowpressure, centrol-nkely

Germany, West Med — N Ainca, S Greece; Belarus.

Jet Stream: Shifted south.

Solar Factors: R5 28-1 tt

Likely possible weather map scenario:

Deep active low(s) from North move into Brit+Ire and shift Lost High Atlantic High Fast Europe — Black Sea. Lows N Germany (rater), SW Med , S Greece. High S Italy.

Jet Stream: Largely blocked.

 Heavy rain hail and major thunderstorms from Ireland then all parts ~28-31<sup>st</sup>