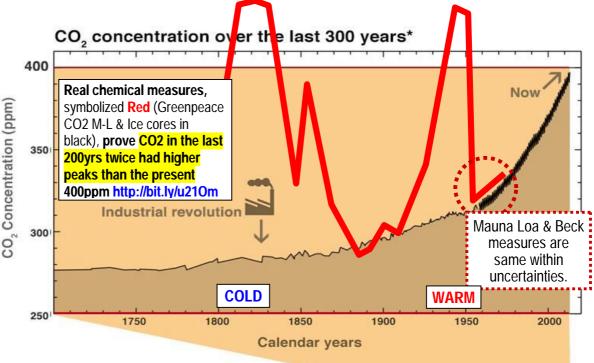

• Piers Corbyn challenged **Swiss Re, top Re-Insurers** for this spin at GAFTA, major world food trades conference Geneva 17May (Latest Comms <u>www.WeatherAction.com</u>)

Their key claims portrayed in dodgy spin graphs (black) are false and disproved by the scientific FACTS symbolically presented in Red overlay graph (Links & WA13No15 pdf\*).

1. The 0.04% level is not unprecedented but exceeded twice in the last 200 yrs –

around 1820 in the later 'Dalton' Mini Ice Age and ~1940s, period. а warm Greenpeace, whose profits depend on headline-grabbing propaganda falsify reality by using two different sets of measurements:recent, from 1958, chemical methods and preceding; ice core methods which lose past CO2 spikes due to its diffusion through ice. (Refs\* Beck 2006. 2007). Jaworowski Scientific chemical measures, Red, are close to Mauna Loa and mostly well prior iceexceed core flattened underestimates.

Bilderberg Manipulators behind CO2 scam - Globalists Love Global Warming http://bit.ly/124q1kV ; http://bit.ly/17svILR ; http://www.liveleak.com/view?i=147\_1259451802

**2. Historically TEMPERATURE RISES LEAD CO2**. Warmist propaganda (black lower graph) confuses cause and effect by ignoring this fact which threatens to terminate much of their income and the Green surcharge scams of energy companies, governments, carbon-delusion businesses & banks.