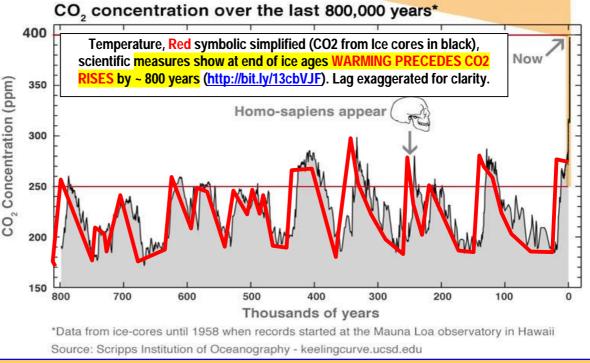

Bilderberg Manipulators behind CO2 scam - Globalists Love Global Warming http://bit.ly/124q1kV ; http://bit.ly/17svILR ; http://www.liveleak.com/view?i=147\_1259451802

**2. Historically TEMPERATURE RISES LEAD CO2**. Warmist propaganda (black lower graph) confuses cause and effect by ignoring this fact which threatens to terminate much of their income and the Green surcharge scams of energy companies, governments, carbon-delusion businesses & banks.