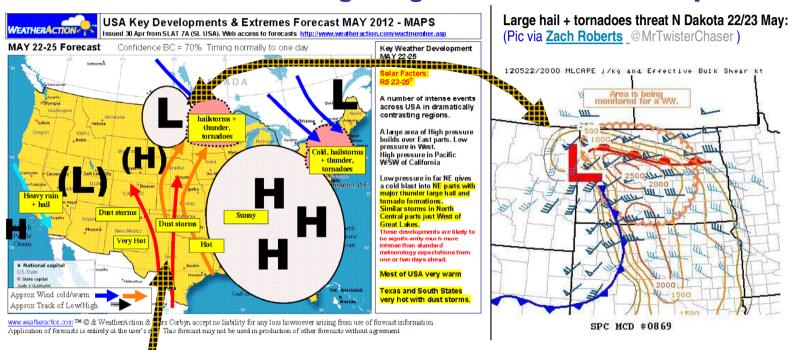

## Major storm & Quake-Volcanoe events warned ~23-25 May

USA Major heat in central parts, N Dakota hail / tornadoes, etc confirm WeatherAction Long Range forecast issued 30April

## Further Extremes USA & World in Weather-Action 'R5' (top level) period ~23-25 May

http://www.accuweather.com/en/weather-news/storms-to-rock-plains-tonight/65507 (22May)

- 'Early' Tropical Storm Alberto formed May 19<sup>th</sup> in the preceding 'R4' (19-21st) period will get re-activated 23-25 May as it (now as TD) speeds Northwards <a href="http://www.accuweather.com/en/weather-news/preseason-tropical-storms-rare/65453">http://www.accuweather.com/en/weather-news/preseason-tropical-storms-rare/65453</a> <a href="http://www.wunderground.com/tropical/tracking/at201201.html">http://www.wunderground.com/tropical/tracking/at201201.html</a>
- Pacific TSs Bud + Sanvu (both formed 21st in R4 period) will also get extra power 23-25th.
- **WORLD** Extreme events of hail/thunder/tornado/ deluges /floods will also increase in South America, Australia-NZ, Asia, Africa and Europe ~23-25 May
- Quakes + Volcanoes hit on 18-21<sup>st</sup> More 23-25<sup>th</sup> likely: http://www.weatheraction.com/docs/WANews12No24.pdf