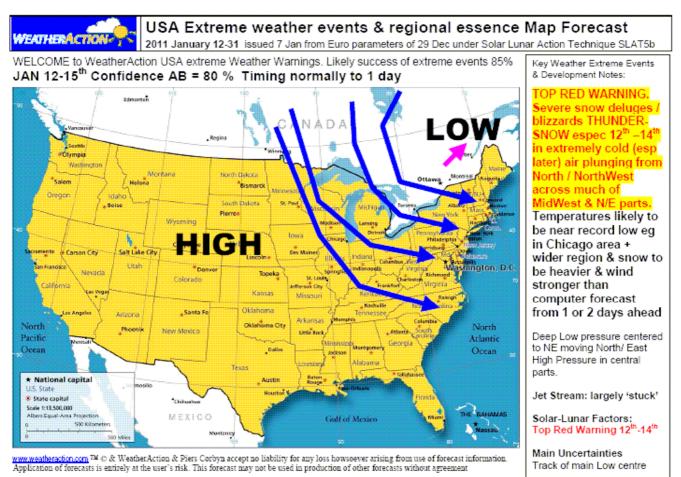

## Piers Corbyn / WeatherAction have just released the new style USA Extreme weather Events & regional essence Forecast

The new style forecast for Jan 12–31 in 5 weather periods (sample page below, see link for full access) has plenty of examples of Solar-lunar caused jet stream 'freezing' / blocking which Piers warned of in recent videos. He says "The impending snow and blizzards 12-14 Jan will hit NE USA with heavier snow and stronger winds than compter forecasts from one or two days ahead will expect. The world's weather changed gear in late November and standard computer forecasts will continue to make serious errors all through this year and beyond."